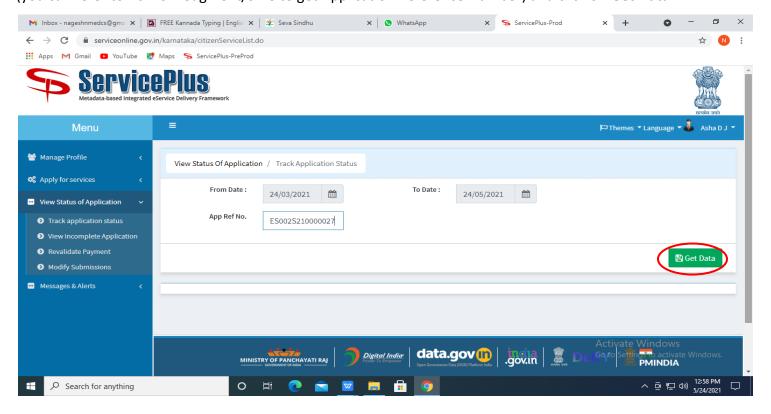

**Step 17:** Click on **View Status of Application --> Track application status**. Enter Application Reference Number (you can refer to Acknowledgment/SMS to get Application Reference Number) and click on **Get Data**.