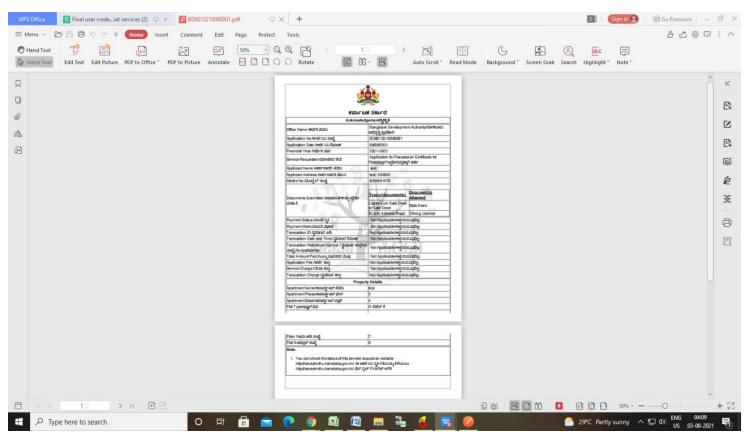

### Step 13: Enter OTP and click on Submit

**Step 14:** After submit is successful, acknowledgement will be generated. Acknowledgment consists of applicant details and application details for applicant's reference.