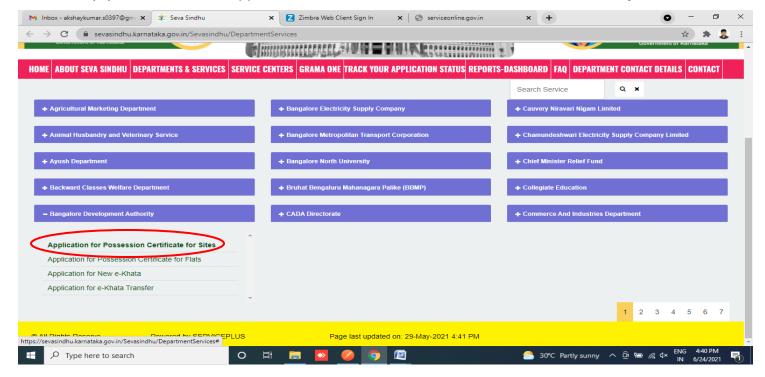

**Step 2**: Click on <u>Bangalore Development Authority</u> and select <u>Application for Possession Certificate for Sites</u>. Alternatively, you can search for Application for Possession Certificate for Sites in the <u>search option</u>.