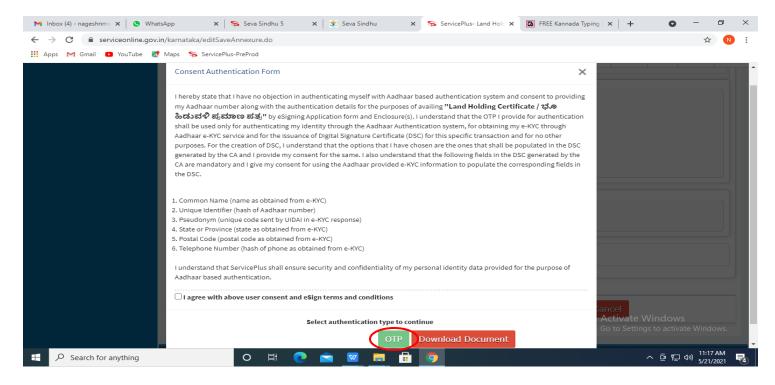

### Step 9: Attach the annexure and click on save annexure.

Step 10: Saved annexures will be displayed and click on e sign and Submit to proceed.

**Step 11:** Click on I agree with above user consent and eSign terms and conditions and Select authentication type to continue and Click on **OTP** 