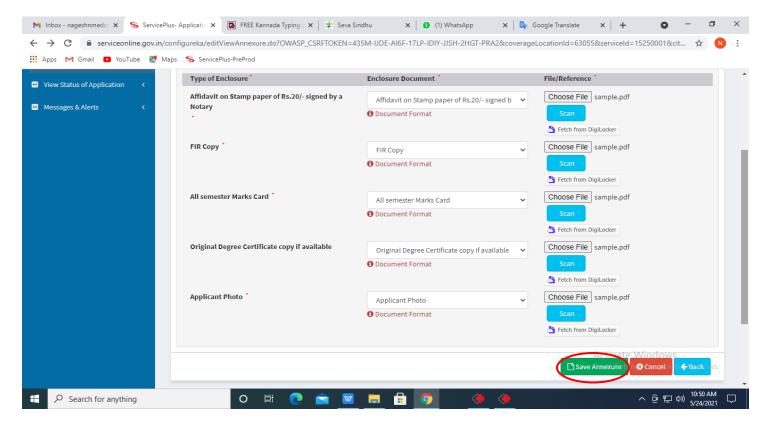

### Step 9: Attach the annexure and click on save annexure.

Step 10: Saved annexures will be displayed and click on e sign and Submit to proceed.

**Step 11:** Click on I agree with above user consent and eSign terms and conditions and Select authentication type to continue and Click on **OTP** 