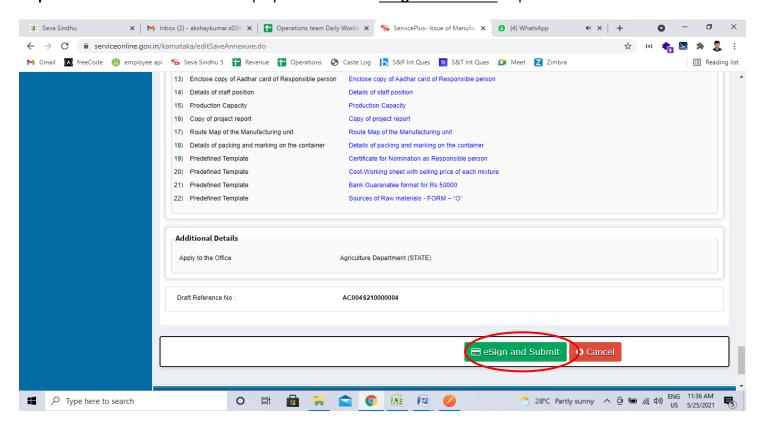

### Step 9: Attach the annexure and click on save annexure.

Step 10: Saved annexures will be displayed and click on e sign and Submit to proceed.

**Step 11:** Click on I agree with above user consent and eSign terms and conditions and Select authentication type to continue and Click on **OTP** 