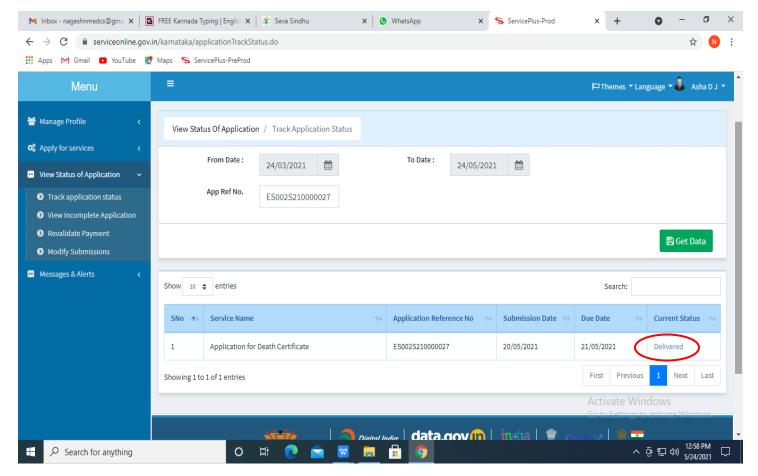

Step 18: Check Current Status of the application. If it is delivered, click on <u>Delivered</u>.

Step 19: Under Issue Document(s), click on Output certificate

**Step 20: Possession Certificate for Sites Certificate** will be downloaded. You can print the certificate if required.