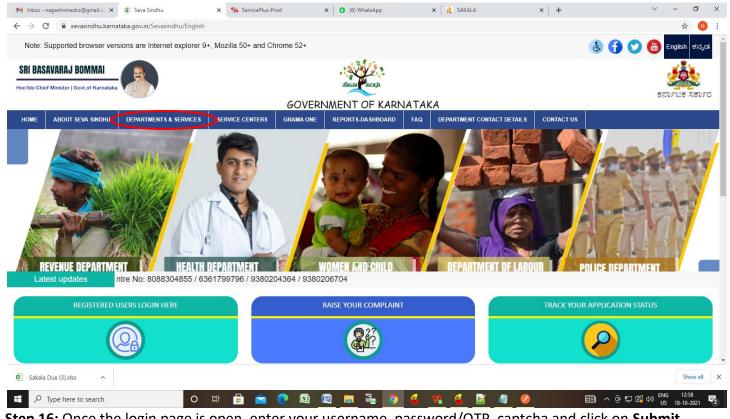

Step 15: To download the certificate, go to the sevasindhu.karnataka.gov.in and click on Registered Users **Login Here** 

Step 16: Once the login page is open, enter your username, password/OTP, captcha and click on Submit.