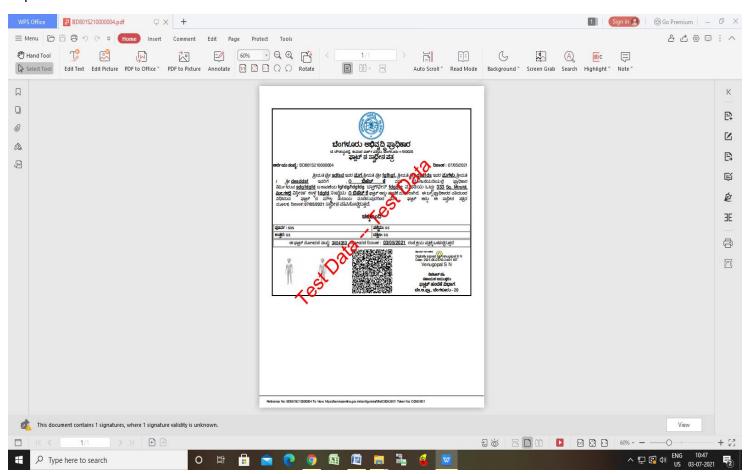

Step 18: Check Current Status of the application. If it is delivered, click on <u>Delivered</u>.

Step 19: Under Issue Document(s), click on Output certificate

**Step 20: Possession Certificate for Sites Certificate** will be downloaded. You can print the certificate if required.