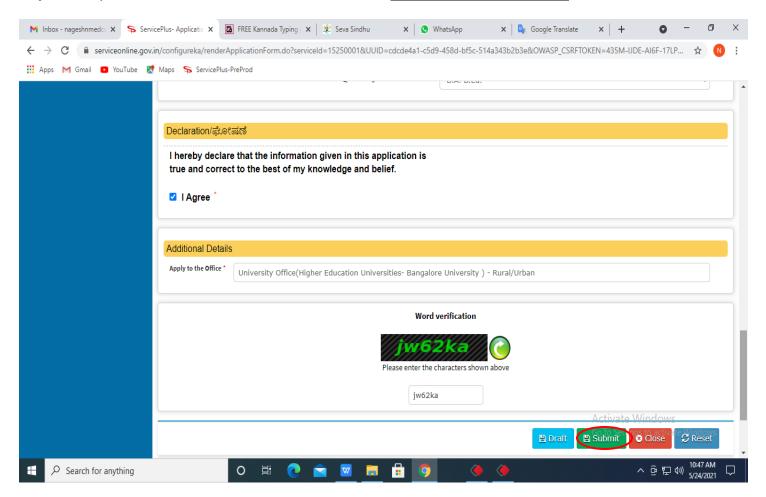

### Step 5: Fill the Applicant Details

Step 6: Verify the details. If details are correct, select the checkbox ("Yes") & Submit