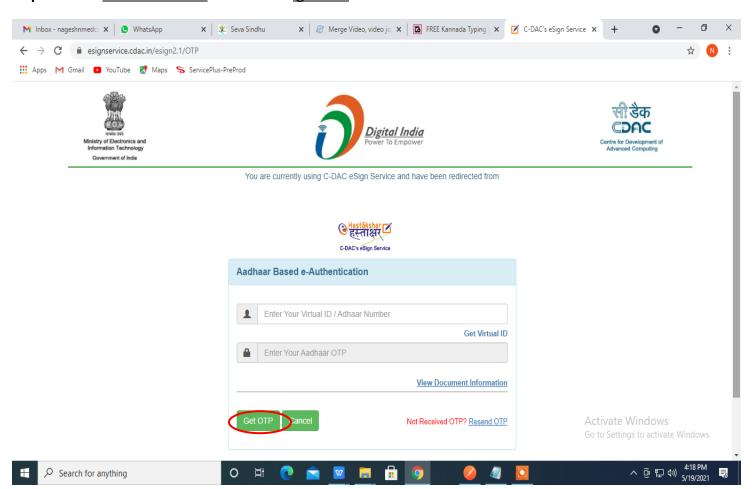

ord/OTP, captcha and click on Log In button



Activate Windows
Go to Settings to activate Windows.



### Step 5: Fill the Applicant Details



Step 6: Verify the details. If details are correct, select the checkbox ("Yes") & Submit



# **Step 7**: A fully filled form will be generated for verification, if you have any corrections click on **Edit** option, Otherwise proceed to **attach annexure**



## Step 8: Click on Attach annexure



### Step 9: Attach the annexure and click on save annexure.



Step 10: Saved annexures will be displayed and click on e sign and Submit to proceed.



**Step 11:** Click on I agree with above user consent and eSign terms and conditions and Select authentication type to continue and Click on **OTP** 



Step 12: Enter Aadhar Number and click on get OTP



### Step 13: Enter OTP and click on Submit



**Step 14:** After submit is successful, acknowledgement will be generated. Acknowledgment consists of applicant details and application details for applicant's reference.



Step 15: To download the certificate, go to the sevasindhu.karnataka.gov.in and click on Registered Users **Login Here** 



Step 16: Once the login page is open, enter your username, password/OTP, captcha and click on Submit.



**Step 17:** Click on **View Status of Application --> Track application status**. Enter Application Reference Number (you can refer to Acknowledgment/SMS to get Application Reference Number) and click on **Get Data**.



Step 18: Check Current Status of the application. If it is delivered, click on <u>Delivered</u>.



Step 19: Under Issue Docu