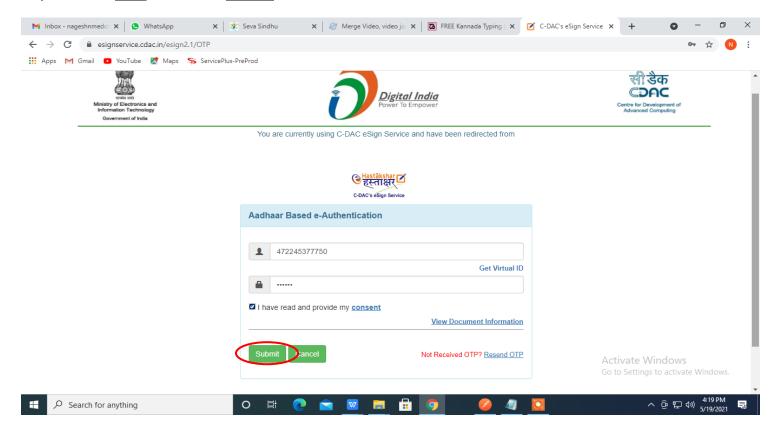

Step 12: Enter Aadhar Number and click on get OTP

### Step 13: Enter OTP and click on Submit

**Step 14:** After submit is successful, acknowledgement will be generated. Acknowledgment consists of applicant details and application details for applicant's reference.