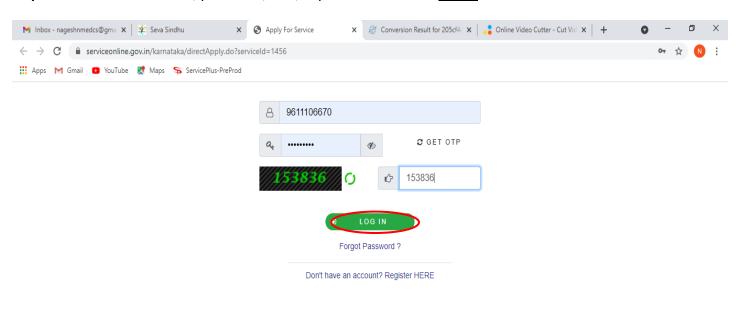

### Step 3: Click on Apply online

Step 4: Enter the username, password/OTP, captcha and click on Log In button

Activate Windows
Go to Settings to activate Windows.