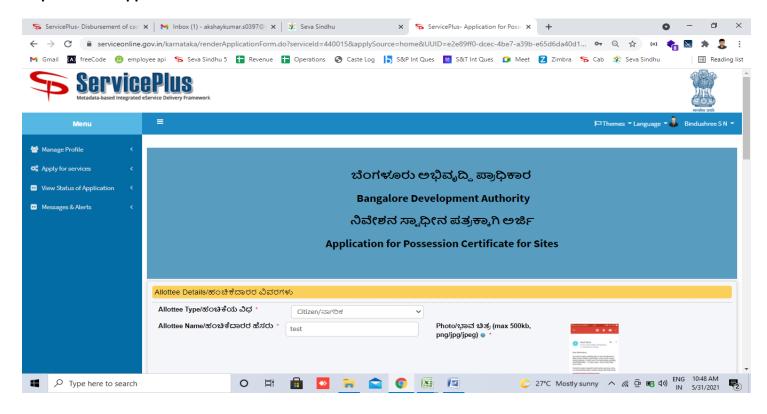

### Step 5: Fill the Applicant Details

Step 6: Verify the details. If details are correct, select the checkbox ("Yes") & Submit