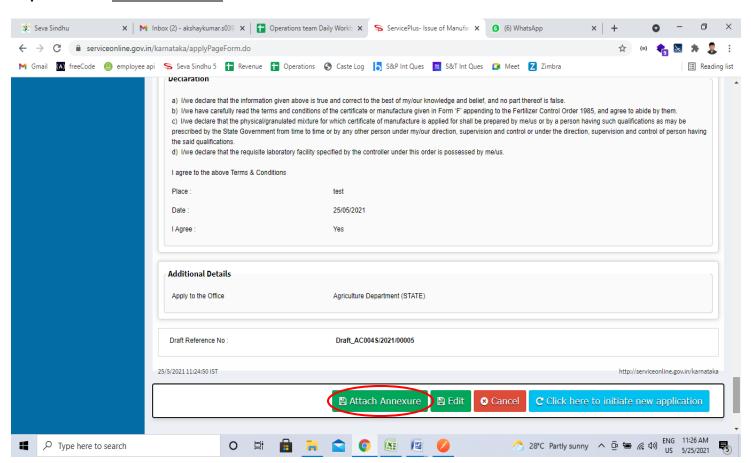

# **Step 7**: A fully filled form will be generated for verification, if you have any corrections click on **Edit** option, Otherwise proceed to **attach annexure**

## Step 8: Click on Attach annexure