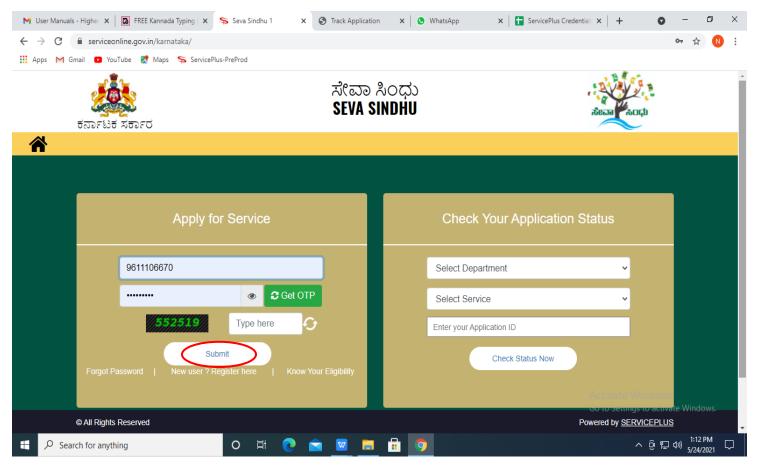

### Step 3: Click on Apply online

Step 4: Enter the username, password/OTP, captcha and click on Log In button

Activate Windows
Go to Settings to activate Windows.