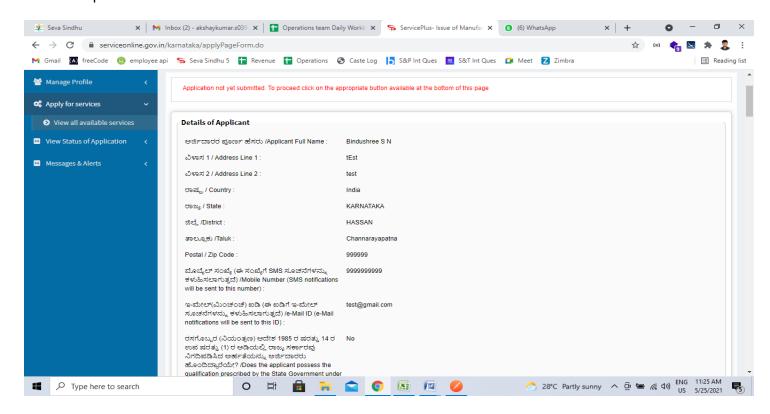

# **Step 7**: A fully filled form will be generated for verification, if you have any corrections click on **Edit** option, Otherwise proceed to **attach annexure**