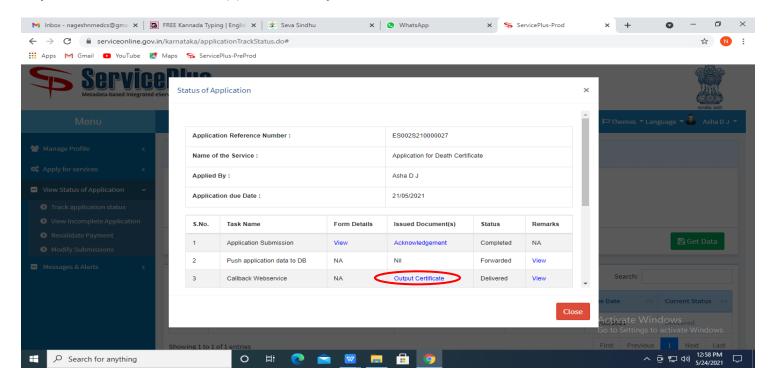

Step 18: Check Current Status of the application. If it is delivered, click on <u>Delivered</u>.

Step 19: Under Issue Document(s), click on Output certificate

**Step 20: Possession Certificate for Sites Certificate** will be downloaded. You can print the certificate if required.